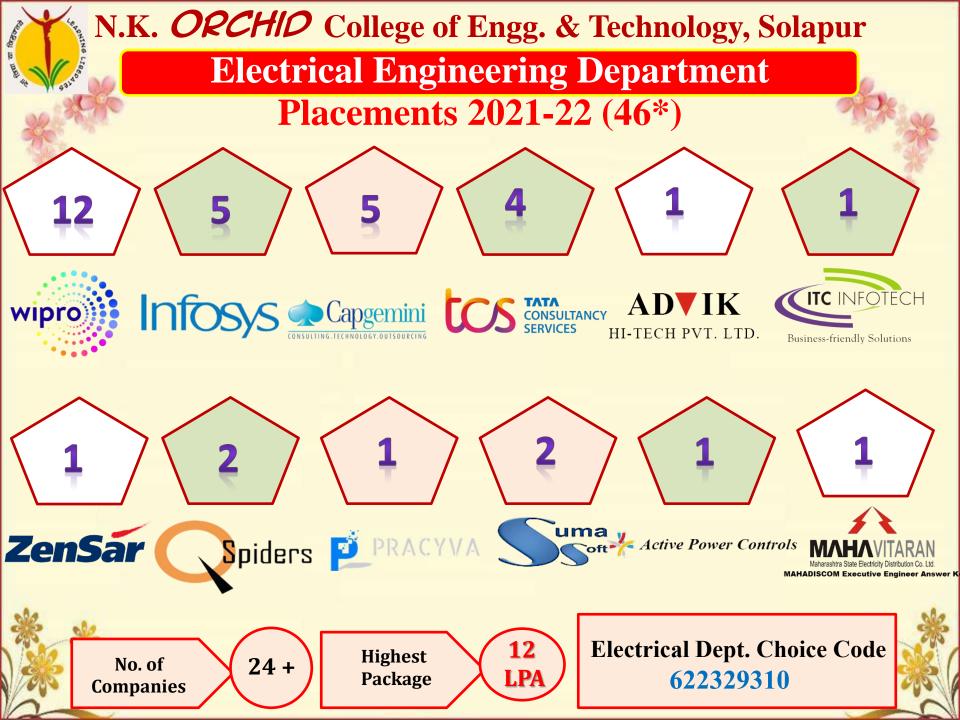

# Welcome to Electrical Engineering Dept.

















N.K. ORCHID College of Engg. & Technology, Solapur

## **Department of Electrical Engineering**

**Heartiest Congratulations** 

for being selected in

# **Tata Consultancy Services**

Package 3.36 LPA



Mr. Vaishnavi Chintakandi



Ms. Pratiksha Patil



Ms. Saba Shaikh



Ms. Bhagyashri Matthe









Ms. Nisarga Harale



Ms. Vaishnavi Chintakindi



Ms. Bhgyashri Matthe



Ms. Madiha Nallamandu



Ms. Pratiksha Patil



Ms. Aishwrya Samal





Ms. Charushila Jagadale



Mr. Vishal

Nalawade

Mr. Sanket Chigani



Mr. Vinayak Birajdar



Ms. Mrudula **Futane** 



Mr. Raj Salgar





## N.K. OPCHID College of Engg. & Technology, Sol. Electrical Engineering Department

### **PLACEMENT IN ELECTRICAL DEPARTMENT**





# **University Rankers 2020-21**



| Student Name