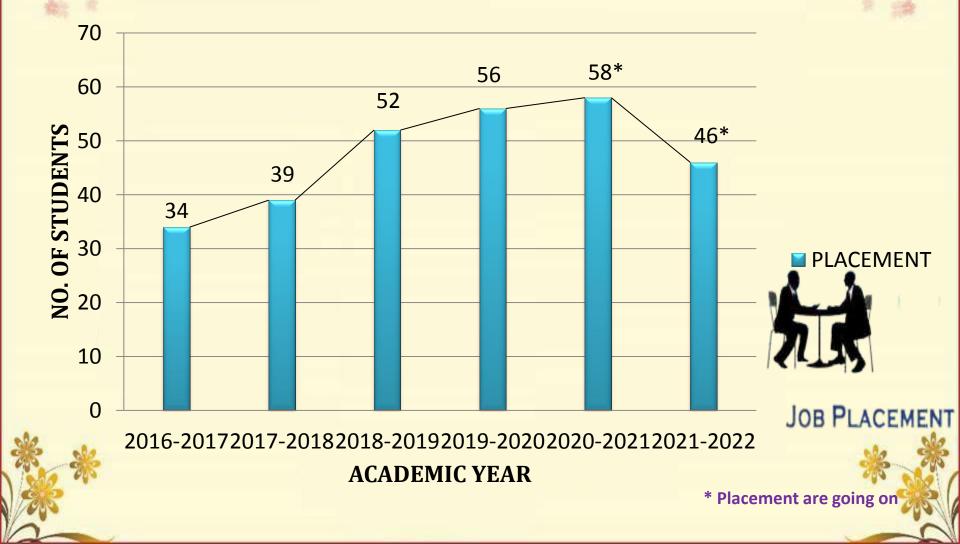

# Welcome to Electrical Engineering Dept.

















N.K. ORCHID College of Engg. & Technology, Solapur

## **Department of Electrical Engineering**

**Heartiest Congratulations** 

for being selected in

# **Tata Consultancy Services**

Package 3.36 LPA



Mr. Vaishnavi Chintakandi



Ms. Pratiksha Patil



Ms. Saba Shaikh



Ms. Bhagyashri Matthe









Ms. Nisarga Harale



Ms. Vaishnavi Chintakindi



Ms. Bhgyashri Matthe



Ms. Madiha Nallamandu



Ms. Pratiksha Patil



Ms. Aishwrya Samal





Ms. Charushila Jagadale



Mr. Vishal

Nalawade

Mr. Sanket Chigani



Mr. Vinayak Birajdar



Ms. Mrudula **Futane** 



Mr. Raj Salgar





## N.K. OPCHID College of Engg. & Technology, Sol. Electrical Engineering Department

### **PLACEMENT IN ELECTRICAL DEPARTMENT**





# **University Rankers 2020-21**



| Student Name                                                         | CGPA                    | Rank                  | Student Name |                                  |                              | CGPA             | Rank   |      |            |  |
|----------------------------------------------------------------------|-------------------------|-----------------------|--------------|----------------------------------|------------------------------|------------------|--------|------|------------|--|
| Susmita Baburao Tonape                                               |                         | 9.96                  | Ι            | Pratiksha Prakash Patil          |                              |                  | 9.55   | Ι    |