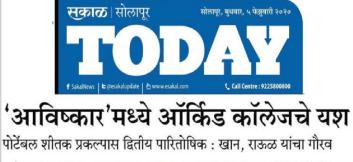

## "Avishkar" Competition -Winner

सोलापूर, ता. ४ : आविष्कार या आंतरविद्यापीठ संशोधन स्पर्धेत सोलापुरातील एन. के. ऑर्किड अभियांत्रिकी महाविद्यालयातील दखनी यासीन खान व शुभम राऊळ या दोघांनी तयार केलेल्या पोर्टेबल शीतक या प्रकल्पास द्वितीय पारितोषिक मिळाले. तत्पूर्वी, या प्रकल्पास डॉ. बाबासाहेब आंबेडकर तंत्रशास्त्र विद्यापीठात प्रथम पारितोषिक मिळाले

आहे. देशात पोलिओ समळ नष्ट आणि जोखीमेचे ठरते. या लसीच्या करण्यासाठी सातत्याने लसीकरण साठवणीसाठी दोन ते आठ अंश

तापमान असणे गरजेचे असते. सध्या वापरात असलेल्या उपकरणांघध्ये बर्फाचा (आईस पॅक) उपयोग करून तापमान साध्य केले जाते. त्यासाठी दखनी खान मोहीम राबविली जाते. लहान मुलांसह

विजेचा मोट्या प्रमाणावर वापर करावा लागतो. तरीही अडचणींमुळे लस वाया जावे लागते. परंतु, आता ऑर्किड गर्भवती स्त्रियांना वेळोवेळी लसींची महाविद्यालयातील विद्यार्थ्यांनी तयार मात्रा देणे आवश्यक असते. मात्र, लस केलेल्या पोर्टेबल शीतक प्रकल्पामुळे अतिदर्गम भागापर्यंत पोचवणे कठीण हे नकसान टाळता येणार आहे. पेल्टिअर मॉड्यल अशा एका अर्धसंवाहकाचा वापर करून त्याहारे

रेफ्रिजरेटर बॉक्समधील तापमान दोन ते आठ अंश सेल्सिअसपर्यंत सहजपणे साधता येते. त्यासाठी लागणारी बीज सोलारकडून घेता येऊ शकते, या पूर्ण प्रणालीचा आकार, वजन हे सद्य:स्थितीत असलेल्या जाते आणि आर्थिक नुकसानीला सामोरे रेफ्रिजरेटरच्या किटपेक्षा खूप कमी आहे. या प्रकल्पासाठी प्रा. समुद्धी शहा यांचे विद्यार्थ्यांना मार्गदर्शन लाभले, यशाबद्दल विद्यार्थ्यांचे प्राचार्य डॉ. जे. बी. दफेदार, विभागप्रमुख प्रा. व्ही, एस, शिरवाळ यांनी अभिनंदन

केले आहे.

Solapur, Solapur-Today 05/02/2020 Page No. 4