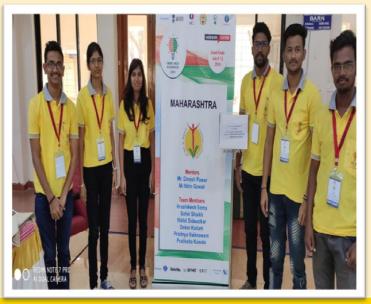

साधता येते. त्यासाठी लागणारी बीज सोलारकडून घेता येऊ शकते, या पूर्ण प्रणालीचा आकार, वजन हे सद्य:स्थितीत असलेल्या जाते आणि आर्थिक नुकसानीला सामोरे रेफ्रिजरेटरच्या किटपेक्षा खूप कमी आहे. या प्रकल्पासाठी प्रा. समुद्धी शहा यांचे विद्यार्थ्यांना मार्गदर्शन लाभले, यशाबद्दल विद्यार्थ्यांचे प्राचार्य डॉ. जे. बी. दफेदार, विभागप्रमुख प्रा. व्ही, एस, शिरवाळ यांनी अभिनंदन

केले आहे.

Solapur, Solapur-Today 05/02/2020 Page No. 4

#### **Portable Refrigeration System for Vaccine Distribution at Rural and Remote Location**



#### **Produced By**:

Mr. Dakhani Yaseen Khan A. K.

शभम राऊळ

Mr. Raul Shubham

Mr. Patil Vishwesh

Mr. Madole Siddheshwar

Ms. Burla Nikita

Guide:

Prof. Samruddhi S. Shaha

N. K. Orchid College of Engineering and Technology, Solapur

## **Smart India Hackathon - 2019**











# **Testing and Consultancy**











Visit of IIT Professors and students regarding the Capacitor project.

## • FACULTY INFORMATION



| Sr.<br>No. | Name of The Faculty        | Designation         | Qualification                                                        | Experience<br>(Years) |
|------------|----------------------------|---------------------|----------------------------------------------------------------------|-----------------------|
| 1          | Dr. V. S. Shirwal          | H.O.D.              | M.Tech. (E&TC)<br>Ph.D. Electronics Engg.                            | 26                    |
| 2          | Prof. C. B. Bagal          | Assistant Professor | M.E. (Power Systems)                                                 | 48                    |
| 3          |