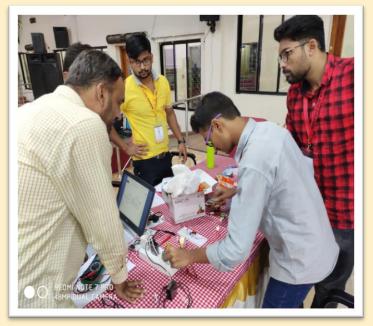

े साधता येते. त्यासाठी लागणारी बीज सोलारकडून घेता येऊ शकते, या पूर्ण प्रणालीचा आकार, वजन हे सद्य:स्थितीत असलेल्या जाते आणि आर्थिक नुकसानीला सामोरे रेफ्रिजरेटरच्या किटपेक्षा खूप कमी आहे. या प्रकल्पासाठी प्रा. समुद्धी शहा यांचे विद्यार्थ्यांना मार्गदर्शन लाभले, यशाबद्दल विद्यार्थ्यांचे प्राचार्य डॉ. जे. बी. दफेदार, विभागप्रमुख प्रा. व्ही, एस, शिरवाळ यांनी अभिनंदन

केले आहे.

Solapur, Solapur-Today 05/02/2020 Page No. 4

#### **Portable Refrigeration System for Vaccine Distribution at Rural and Remote Location**



#### **Produced By**:

Mr. Dakhani Yaseen Khan A. K.

शभम राऊळ

Mr. Raul Shubham

Mr. Patil Vishwesh

Mr. Madole Siddheshwar

Ms. Burla Nikita

Guide:

Prof. Samruddhi S. Shaha

N. K. Orchid College of Engineering and Technology, Solapur

## **Smart India Hackathon - 2019**











# **Testing and Consultancy**











Visit of IIT Professors and students regarding the Capacitor project.

## • FACULTY INFORMATION



| Sr.<br>No. | Name of The Faculty        | Designation         | Qualification                                                        | Experience<br>(Years) |
|------------|----------------------------|---------------------|----------------------------------------------------------------------|-----------------------|
| 1          | Dr. V. S. Shirwal          | H.O.D.              | M.Tech. (E&TC)<br>Ph.D. Electronics Engg.                            | 26                    |
| 2          | Prof. C. B. Bagal          | Assistant Professor | M.E. (Power Systems)                                                 | 48                    |
| 3