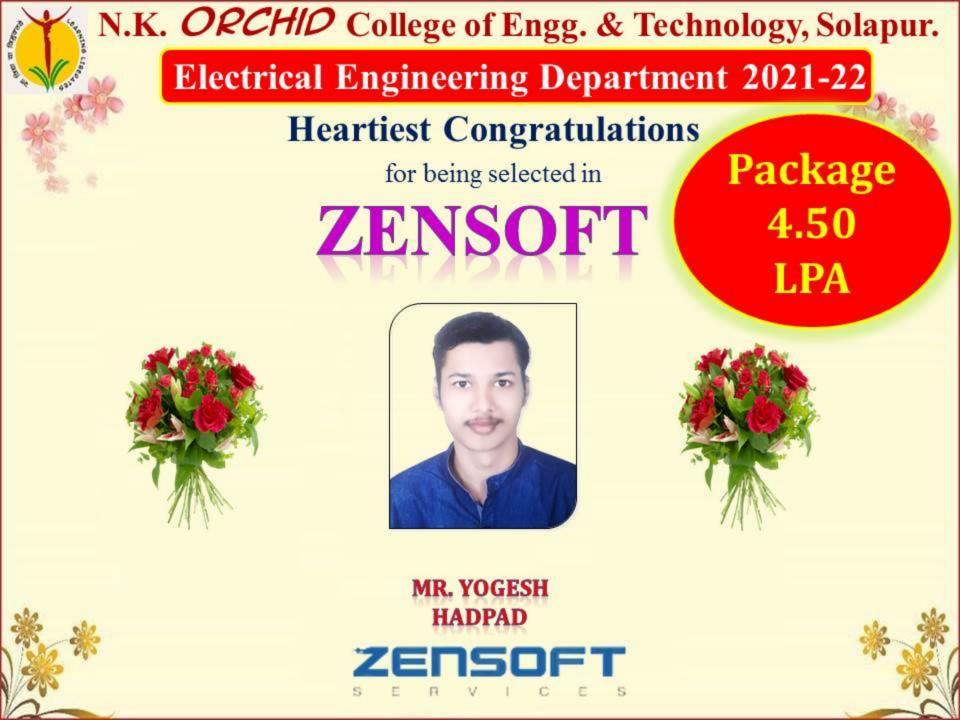

# Welcome to Electrical Engineering Dept.

















N.K. ORCHID College of Engg. & Technology, Solapur

## **Department of Electrical Engineering**

**Heartiest Congratulations** 

for being selected in

# **Tata Consultancy Services**

Package 3.36 LPA



Mr. Vaishnavi Chintakandi



Ms. Pratiksha Patil



Ms. Saba Shaikh



Ms. Bhagyashri Matthe









Ms. Nisarga Harale



Ms. Vaishnavi Chintakindi



Ms. Bhgyashri Matthe



Ms. Madiha Nallamandu



Ms. Pratiksha Patil



Ms. Aishwrya Samal





Ms. Charushila Jagadale



Mr. Vishal

Nalawade

Mr. Sanket Chigani



Mr. Vinayak Birajdar



Ms. Mrudula **Futane** 



Mr. Raj Salgar





## N.K. OPCHID College of Engg. & Technology, Sol. Electrical Engineering Department

### **PLACEMENT IN ELECTRICAL DEPARTMENT**





# **University Rankers 2020-21**



| Student Name                                                         | CGPA                    | Rank                  | Student Name |                                  |                              | CGPA             | Rank   |      |            |  |
|----------------------------------------------------------------------|-------------------------|-----------------------|--------------|----------------------------------|------------------------------|------------------|--------|------|------------|--|
| Susmita Baburao Tonape                                               |                         | 9.96