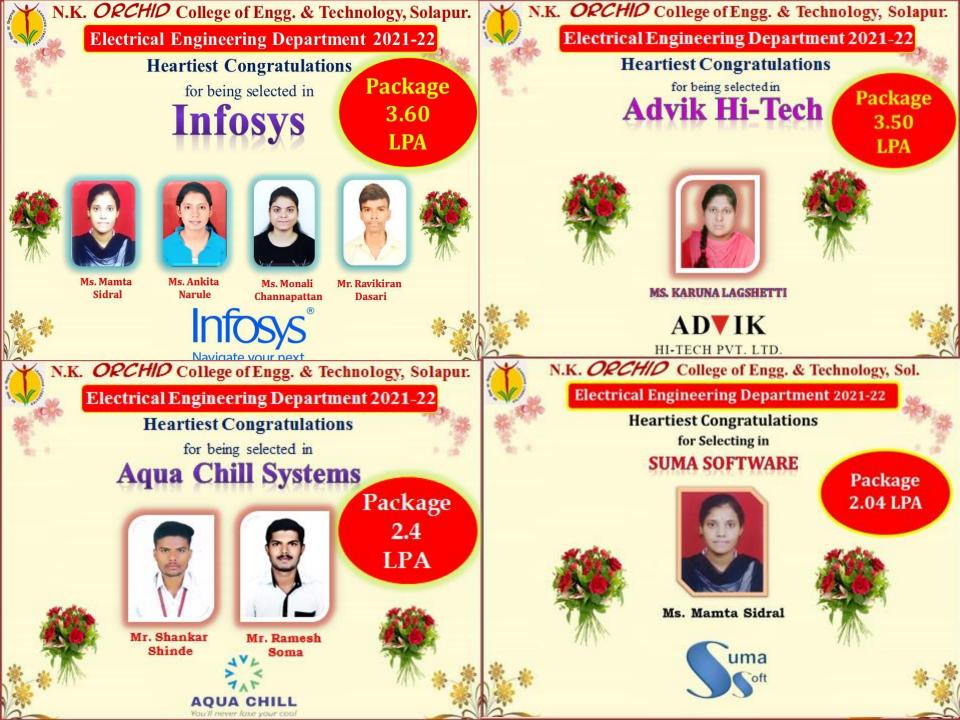

# Welcome to Electrical Engineering Dept.

















N.K. ORCHID College of Engg. & Technology, Solapur

## **Department of Electrical Engineering**

**Heartiest Congratulations** 

for being selected in

# **Tata Consultancy Services**

Package 3.36 LPA



Mr. Vaishnavi Chintakandi



Ms. Pratiksha Patil



Ms. Saba Shaikh



Ms. Bhagyashri Matthe









Ms. Nisarga Harale



Ms. Vaishnavi Chintakindi



Ms. Bhgyashri Matthe



Ms. Madiha Nallamandu



Ms. Pratiksha Patil



Ms. Aishwrya Samal





Ms. Charushila Jagadale



Mr. Vishal

Nalawade

Mr. Sanket Chigani



Mr. Vinayak Birajdar



Ms. Mrudula **Futane** 



Mr. Raj Salgar





## N.K. OPCHID College of Engg. & Technology, Sol. Electrical Engineering Department

### **PLACEMENT IN ELECTRICAL DEPARTMENT**





# **University Rankers 2020-21**



| Student Name                                                         | CGPA                    | Rank                  | Student Name |                                  |                              | CGPA             | Rank   |      |            |  |
|----------------------------------------------------------------------|-------------------------|-----------------------|--------------|----------------------------------|------------------------------|------------------|--------|------|------------|--|
| Susmita Baburao Tonape                                               |                         | 9.96