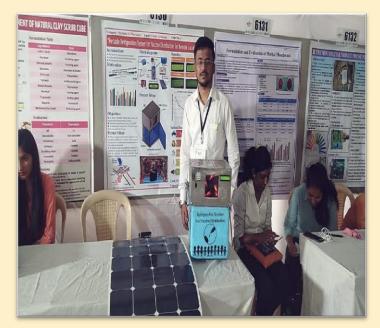

#### **Portable Refrigeration System for Vaccine Distribution at Rural and Remote Location**

#### **Produced By**:

Mr. Dakhani Yaseen Khan A. K.

शभम राऊळ

Mr. Raul Shubham

Mr. Patil Vishwesh

Mr. Madole Siddheshwar

Ms. Burla Nikita

Guide:

Prof. Samruddhi S. Shaha

N. K. Orchid College of Engineering and Technology, Solapur