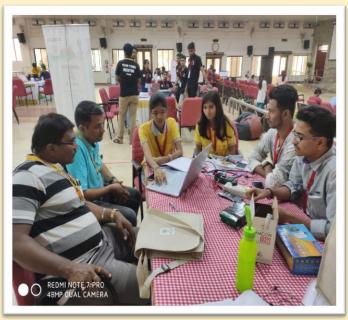

हजपणे साधता येते. त्यासाठी लागणारी बीज सोलारकडून घेता येऊ शकते, या पूर्ण प्रणालीचा आकार, वजन हे सद्य:स्थितीत असलेल्या जाते आणि आर्थिक नुकसानीला सामोरे रेफ्रिजरेटरच्या किटपेक्षा खूप कमी आहे. या प्रकल्पासाठी प्रा. समुद्धी शहा यांचे विद्यार्थ्यांना मार्गदर्शन लाभले, यशाबद्दल विद्यार्थ्यांचे प्राचार्य डॉ. जे. बी. दफेदार, विभागप्रमुख प्रा. व्ही, एस, शिरवाळ यांनी अभिनंदन

केले आहे.

Solapur, Solapur-Today 05/02/2020 Page No. 4

#### **Portable Refrigeration System for Vaccine Distribution at Rural and Remote Location**



#### **Produced By**:

Mr. Dakhani Yaseen Khan A. K.

शभम राऊळ

Mr. Raul Shubham

Mr. Patil Vishwesh

Mr. Madole Siddheshwar

Ms. Burla Nikita

Guide:

Prof. Samruddhi S. Shaha

N. K. Orchid College of Engineering and Technology, Solapur

## **Smart India Hackathon - 2019**











# **Testing and Consultancy**











Visit of IIT Professors and students regarding the Capacitor project.

## • FACULTY INFORMATION



| Sr.<br>No. | Name of The Faculty        | Designation         | Qualification                                                        | Experience<br>(Years) |
|------------|----------------------------|---------------------|----------------------------------------------------------------------|-----------------------|
| 1          | Dr. V. S. Shirwal          | H.O.D.              | M.Tech. (E&TC)<br>Ph.D. Electronics Engg.                            | 26                    |
| 2          | Prof. C. B. Bagal          | Assistant Professor | M.E. (Power Systems)                                                 | 48                    |
| 3