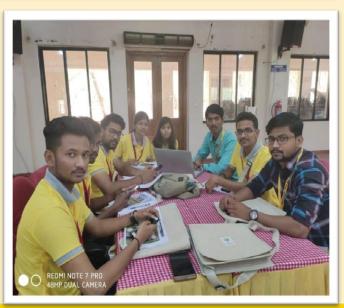

पणे साधता येते. त्यासाठी लागणारी बीज सोलारकडून घेता येऊ शकते, या पूर्ण प्रणालीचा आकार, वजन हे सद्य:स्थितीत असलेल्या जाते आणि आर्थिक नुकसानीला सामोरे रेफ्रिजरेटरच्या किटपेक्षा खूप कमी आहे. या प्रकल्पासाठी प्रा. समुद्धी शहा यांचे विद्यार्थ्यांना मार्गदर्शन लाभले, यशाबद्दल विद्यार्थ्यांचे प्राचार्य डॉ. जे. बी. दफेदार, विभागप्रमुख प्रा. व्ही, एस, शिरवाळ यांनी अभिनंदन

केले आहे.

Solapur, Solapur-Today 05/02/2020 Page No. 4

#### **Portable Refrigeration System for Vaccine Distribution at Rural and Remote Location**



#### **Produced By**:

Mr. Dakhani Yaseen Khan A. K.

शभम राऊळ

Mr. Raul Shubham

Mr. Patil Vishwesh

Mr. Madole Siddheshwar

Ms. Burla Nikita

Guide:

Prof. Samruddhi S. Shaha

N. K. Orchid College of Engineering and Technology, Solapur

## **Smart India Hackathon - 2019**











# **Testing and Consultancy**











Visit of IIT Professors and students regarding the Capacitor project.

## • FACULTY INFORMATION



| Sr.<br>No. | Name of The Faculty        | Designation         | Qualification                                                        | Experience<br>(Years) |
|------------|----------------------------|---------------------|----------------------------------------------------------------------|-----------------------|
| 1          | Dr. V. S. Shirwal          | H.O.D.              | M.Tech. (E&TC)<br>Ph.D. Electronics Engg.                            | 26                    |
| 2          | Prof. C. B. Bagal          | Assistant Professor | M.E. (Power Systems)                                                 | 48                    |
| 3